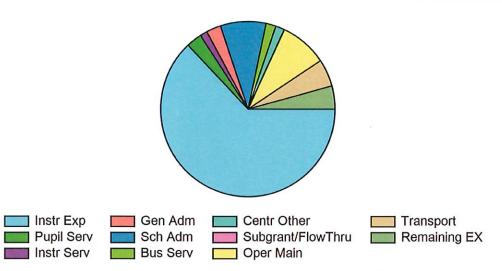

## **Budget Transparency Report: Operating Expenditures**

School District: Elk Rapids Schools (05060)

Fiscal Year: 2020-2021

Fund: General Fund (11)

| Operating Expenditures                                          |              |         |
|-----------------------------------------------------------------|--------------|---------|
| Instructional Expenditures (1xx,293)                            | \$8,150,787  | 62.98 % |
| Pupil Support Services (21x)                                    | \$370,350    | 2.86 %  |
| Instructional Staff Support Services (22x)                      | \$176,131    | 1.36 %  |
| General Administration (23x)                                    | \$347,965    | 2.69 %  |
| School Administration (24x)                                     | \$1,098,080  | 8.48 %  |
| Business Services (25x)                                         | \$238,039    | 1.84 %  |
| Operations and Maintenance (26x)                                | \$1,135,774  | 8.78 %  |
| Transportation (27x)                                            | \$652,701    | 5.04 %  |
| Central & Other Support Services (28x, 291,292,295,296,298,299) | \$215,060    | 1.66 %  |
| Total Current Operating Expenditures                            | \$12,384,887 | 95.74 % |

| Remaining Expenditures                                               |              |          |
|----------------------------------------------------------------------|--------------|----------|
| Community Services (3xx)                                             | \$17,091     | 0.13 %   |
| Facilities Acquisitions (45x), Debt Service (51x) and Capital Outlay | \$378,555    | 2.92 %   |
| Subgrantee/Flow-Through Distributions (41x-44x)                      | \$5,752      | 0.04 %   |
| Other Transactions (49x)                                             | \$0          | 0.00 %   |
| Fund Modification (6xx)                                              | \$155,846    | 1.20 %   |
| Total General Fund Expenditures                                      | \$12,942,131 | 100.00 % |